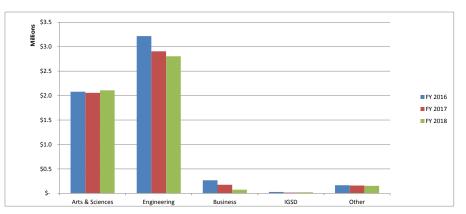

### **Externally Recovered Indirect Costs**

|                                               | _  | FY 2016             |    | FY 2017          |    | FY 2018    | _  | \$ Change         | % Change    |
|-----------------------------------------------|----|---------------------|----|------------------|----|------------|----|-------------------|-------------|
| Arts & Sciences                               |    |                     |    |                  |    |            |    |                   |             |
| Biology and Biotechnology                     | Ś  | 721.690             | Ś  | 1,247,293        | Ś  | 1,469,197  | Ś  | 221,904           | 189         |
| Chemistry and Biochemistry                    | *  | 1,103,730           | -  | 1,624,868        | 7  | 1,596,653  | -  | (28,215)          | -29         |
| Computer Science                              |    | 3,652,269           |    | 2,993,952        |    | 3,073,162  |    | 79,210            | 39          |
| Humanities and Arts                           |    | 146,727             |    | 175,450          |    | 330,493    |    | 155,043           | 889         |
| Mathematical Sciences                         |    | 1,039,508           |    | 970,620          |    | 1,197,983  |    | 227,363           | 239         |
| Physics                                       |    | 644,059             |    | 586,455          |    | 671,673    |    | 85,218            | 159         |
| Social Science and Policy Studies             |    | 598,631             |    | 292,521          |    | 369,489    |    | 76,968            | 269         |
|                                               |    | 7,906,614           |    | 7,891,159        |    | 8,708,650  |    | 817,491           | 109         |
| Engineering                                   |    |                     |    |                  |    |            |    |                   |             |
| Biomedical Engineering                        |    | 2,470,921           |    | 2,181,078        |    | 2,743,447  |    | 562,369           | 269         |
| Chemical Engineering                          |    | 2,288,013           |    | 1,534,631        |    | 1,382,627  |    | (152,004)         | -109        |
| Civil & Environmental Engineering             |    | 449,917             |    | 464,869          |    | 444,795    |    | (20,074)          | -49         |
| Electrical and Computer Engineering           |    | 2,244,793           |    | 2,216,294        |    | 2,092,077  |    | (124,217)         | -69         |
| Fire Protection Engineering                   |    | 1,843,295           |    | 1,394,916        |    | 285,028    |    | (1,109,888)       | -809        |
| Mechanical Engineering                        |    | 10,518,486          |    | 7,103,910        |    | 6,852,530  |    | (251,380)         | -49         |
|                                               |    | 19,815,425          |    | 14,895,698       |    | 13,800,504 |    | (1,095,194)       | -79         |
| <u>Business</u>                               |    |                     |    |                  |    |            |    |                   |             |
| School of Business                            |    | 869,469             |    | 570,531          |    | 260,115    |    | (310,416)         | -549        |
| IGSD                                          |    |                     |    |                  |    |            |    |                   |             |
| Interdisciplinary and Global Studies Division |    | 80,344              |    | 42,580           |    | 65,390     |    | 22,810            | 549         |
| <u>Other</u>                                  |    |                     |    |                  |    |            |    |                   |             |
| Academic & Corporate Engagement               |    | 120,545             |    | 63,416           |    | 59,561     |    | (3,855)           | -69         |
| Associate Provost                             |    | 61,247              |    | -                |    | -          |    | -                 |             |
| Computing and Communications Center           |    | -                   |    | -                |    | -          |    | -                 |             |
| Corporate and Foundation Relations            |    | 46,556              |    | 3,464            |    | -          |    | (3,464)           | -1009       |
| Dean of Graduate Studies                      |    | 152,422             |    | 102,208          |    | 80,269     |    | (21,939)          | -219        |
| Dean of Students                              |    | -                   |    | -                |    | 3,796      |    | 3,796             |             |
| Dean of Undergraduate Studies                 |    | -                   |    | -                |    | 6,021      |    | 6,021             |             |
| Human Resources                               |    | 128,397             |    | 89,555           |    | 25,200     |    | (64,355)          | -729        |
| Library Operations                            |    | -                   |    | -                |    | -          |    | -                 |             |
| Office of Multicultural Affairs               |    |                     |    | -                |    | -          |    | -                 |             |
| Provost's Office                              |    | 19,298              |    |                  |    |            |    |                   |             |
| STEM Education Center                         |    | 509,562             |    | 559,141          |    | 687,234    |    | 128,093           | 239         |
| Student Development & Counseling              |    | 24,212<br>1,062,239 |    | 1,252<br>819,036 |    | 862,081    |    | (1,252)<br>43,045 | -1009<br>59 |
|                                               | _  |                     |    |                  |    |            | _  | -,-               |             |
| Total                                         | \$ | 29,734,091          | \$ | 24,219,004       | \$ | 23,696,740 | \$ | (522,264)         | -29         |

|                                               |    | FY 2016   |    | FY 2017   |   | FY 2018   |    | \$ Change | % Change   |
|-----------------------------------------------|----|-----------|----|-----------|---|-----------|----|-----------|------------|
|                                               |    |           |    |           |   |           |    |           |            |
| Arts & Sciences                               | \$ | 222.024   | ć  | 200.450   | , | 422.005   | ,  | E2 455    | 4.40/      |
| Biology and Biotechnology                     | \$ | 222,824   | \$ | 380,450   | Ş | 432,905   | Ş  | 52,455    | 14%<br>-2% |
| Chemistry and Biochemistry                    |    | 360,994   |    | 489,184   |   | 481,588   |    | (7,596)   |            |
| Computer Science                              |    | 924,426   |    | 738,249   |   | 669,941   |    | (68,308)  | -9%        |
| Humanities and Arts                           |    | 17,901    |    | 31,294    |   | 38,228    |    | 6,934     | 22%        |
| Mathematical Sciences                         |    | 241,007   |    | 228,497   |   | 281,555   |    | 53,058    | 23%        |
| Physics                                       |    | 117,672   |    | 120,385   |   | 98,017    |    | (22,368)  | -19%       |
| Social Science and Policy Studies             |    | 194,391   |    | 68,651    |   | 105,880   |    | 37,229    | 54%        |
|                                               |    | 2,079,215 |    | 2,056,710 |   | 2,108,114 |    | 51,404    | 2%         |
| Engineering                                   |    |           |    |           |   |           |    |           |            |
| Biomedical Engineering                        |    | 418,739   |    | 432,894   |   | 568,475   |    | 135,581   | 31%        |
| Chemical Engineering                          |    | 390,613   |    | 264,030   |   | 287,055   |    | 23,025    | 9%         |
| Civil & Environmental Engineering             |    | 93,646    |    | 82,857    |   | 98,666    |    | 15,809    | 19%        |
| Electrical and Computer Engineering           |    | 630,502   |    | 509,709   |   | 458,599   |    | (51,110)  | -10%       |
| Fire Protection Engineering                   |    | 560,602   |    | 409,436   |   | 84,201    |    | (325,235) | -79%       |
| Mechanical Engineering                        |    | 1,122,540 |    | 1,207,238 |   | 1,307,883 |    | 100,645   | 8%         |
|                                               |    | 3,216,642 |    | 2,906,164 |   | 2,804,879 |    | (101,285) | -3%        |
| Business                                      |    |           |    |           |   |           |    |           |            |
| School of Business                            |    | 268,189   |    | 176,091   |   | 73,906    |    | (102,185) | -58%       |
| Seriod of Business                            |    | 200,103   |    | 1,0,031   |   | 75,500    |    | (102,103) | 3070       |
| IGSD                                          |    |           |    |           |   |           |    |           |            |
| Interdisciplinary and Global Studies Division |    | 29,262    |    | 15,092    |   | 22,866    |    | 7,774     | 52%        |
| Other                                         |    |           |    |           |   |           |    |           |            |
| Academic & Corporate Engagement               |    | 43,765    |    | 23,024    |   | 21,624    |    | (1,400)   | -6%        |
| Associate Provost                             |    | 5,057     |    | -         |   |           |    | (1) 100)  | 0,0        |
| Computing and Communications Center           |    | -         |    | _         |   | _         |    | _         |            |
| Corporate and Foundation Relations            |    | _         |    | _         |   | _         |    | _         |            |
| Dean of Graduate Studies                      |    | _         |    | _         |   | 5.700.00  |    | 5,700     |            |
| Dean of Students                              |    | _         |    | _         |   | -         |    | 5,700     |            |
| Dean of Undergraduate Studies                 |    | _         |    | _         |   | _         |    | _         |            |
| Human Resources                               |    |           |    | _         |   | _         |    | _         |            |
| Library Operations                            |    | _         |    | -         |   | _         |    | _         |            |
| Office of Multicultural Affairs               |    | _         |    | -         |   | _         |    | _         |            |
| Provost's Office                              |    | 3,982     |    | _         |   | _         |    | _         |            |
| STEM Education Center                         |    | 113,158   |    | 136,502   |   | 125.690   |    | (10,812)  | -8%        |
| Student Development & Counseling              |    | 113,136   |    | 130,302   |   | 123,030   |    | (10,012)  | 370        |
| Student Bevelopment & Counseling              |    | 165,962   |    | 159,526   |   | 153,014   |    | (6,512)   | -4%        |
| Total                                         | Ś  | 5,759,270 | Ś  | 5,313,583 | Ś | 5,162,779 | \$ | (150,804) | -3%        |
| 1000                                          |    | 3,733,270 | 7  | 3,313,363 | 7 | 3,102,773 | 7  | (130,304) | 3,8        |
|                                               |    |           |    |           |   |           |    |           |            |