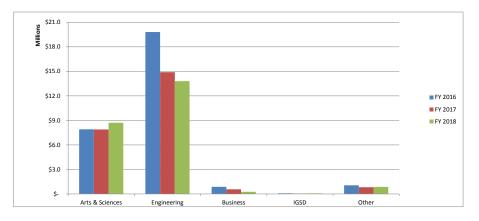

### Total Sponsored Programs Expenditures (including IDC) \*

### **Externally Recovered Indirect Costs**

|                                               | _  | FY 2016             |    | FY 2017          |    | FY 2018    | _  | \$ Change         | % Change    |
|-----------------------------------------------|----|---------------------|----|------------------|----|------------|----|-------------------|-------------|
| Arts & Sciences                               |    |                     |    |                  |    |            |    |                   |             |
| Biology and Biotechnology                     | Ś  | 721.690             | Ś  | 1,247,293        | Ś  | 1,469,197  | Ś  | 221,904           | 189         |
| Chemistry and Biochemistry                    | *  | 1,103,730           | -  | 1,624,868        | 7  | 1,596,653  | -  | (28,215)          | -29         |
| Computer Science                              |    | 3,652,269           |    | 2,993,952        |    | 3,073,162  |    | 79,210            | 39          |
| Humanities and Arts                           |    | 146,727             |    | 175,450          |    | 330,493    |    | 155,043           | 889         |
| Mathematical Sciences                         |    | 1,039,508           |    | 970,620          |    | 1,197,983  |    | 227,363           | 239         |
| Physics                                       |    | 644,059             |    | 586,455          |    | 671,673    |    | 85,218            | 159         |
| Social Science and Policy Studies             |    | 598,631             |    | 292,521          |    | 369,489    |    | 76,968            | 269         |
|                                               |    | 7,906,614           |    | 7,891,159        |    | 8,708,650  |    | 817,491           | 109         |
| Engineering                                   |    |                     |    |                  |    |            |    |                   |             |
| Biomedical Engineering                        |    | 2,470,921           |    | 2,181,078        |    | 2,743,447  |    | 562,369           | 269         |
| Chemical Engineering                          |    | 2,288,013           |    | 1,534,631        |    | 1,382,627  |    | (152,004)         | -109        |
| Civil & Environmental Engineering             |    | 449,917             |    | 464,869          |    | 444,795    |    | (20,074)          | -49         |
| Electrical and Computer Engineering           |    | 2,244,793           |    | 2,216,294        |    | 2,092,077  |    | (124,217)         | -69         |
| Fire Protection Engineering                   |    | 1,843,295           |    | 1,394,916        |    | 285,028    |    | (1,109,888)       | -809        |
| Mechanical Engineering                        |    | 10,518,486          |    | 7,103,910        |    | 6,852,530  |    | (251,380)         | -49         |
|                                               |    | 19,815,425          |    | 14,895,698       |    | 13,800,504 |    | (1,095,194)       | -79         |
| <u>Business</u>                               |    |                     |    |                  |    |            |    |                   |             |
| School of Business                            |    | 869,469             |    | 570,531          |    | 260,115    |    | (310,416)         | -549        |
| IGSD                                          |    |                     |    |                  |    |            |    |                   |             |
| Interdisciplinary and Global Studies Division |    | 80,344              |    | 42,580           |    | 65,390     |    | 22,810            | 549         |
| <u>Other</u>                                  |    |                     |    |                  |    |            |    |                   |             |
| Academic & Corporate Engagement               |    | 120,545             |    | 63,416           |    | 59,561     |    | (3,855)           | -69         |
| Associate Provost                             |    | 61,247              |    | -                |    | -          |    | -                 |             |
| Computing and Communications Center           |    | -                   |    | -                |    | -          |    | -                 |             |
| Corporate and Foundation Relations            |    | 46,556              |    | 3,464            |    | -          |    | (3,464)           | -1009       |
| Dean of Graduate Studies                      |    | 152,422             |    | 102,208          |    | 80,269     |    | (21,939)          | -219        |
| Dean of Students                              |    | -                   |    | -                |    | 3,796      |    | 3,796             |             |
| Dean of Undergraduate Studies                 |    | -                   |    | -                |    | 6,021      |    | 6,021             |             |
| Human Resources                               |    | 128,397             |    | 89,555           |    | 25,200     |    | (64,355)          | -729        |
| Library Operations                            |    | -                   |    | -                |    | -          |    | -                 |             |
| Office of Multicultural Affairs               |    |                     |    | -                |    | -          |    | -                 |             |
| Provost's Office                              |    | 19,298              |    |                  |    |            |    |                   |             |
| STEM Education Center                         |    | 509,562             |    | 559,141          |    | 687,234    |    | 128,093           | 239         |
| Student Development & Counseling              |    | 24,212<br>1,062,239 |    | 1,252<br>819,036 |    | 862,081    |    | (1,252)<br>43,045 | -1009<br>59 |
|                                               | _  |                     |    |                  |    |            | _  | -,-               |             |
| Total                                         | \$ | 29,734,091          | \$ | 24,219,004       | \$ | 23,696,740 | \$ | (522,264)         | -29         |

|                                               |    | FY 2016   |    | FY 2017   |   | FY 2018   |    | \$ Change | % Change   |
|-----------------------------------------------|----|-----------|----|-----------|---|-----------|----|-----------|------------|
|                                               |    |           |    |           |   |           |    |           |            |
| Arts & Sciences                               | \$ | 222.024   | ć  | 200.450   | , | 422.005   | ,  | E2 455    | 4.40/      |
| Biology and Biotechnology                     | \$ | 222,824   | \$ | 380,450   | Ş | 432,905   | Ş  | 52,455    | 14%<br>-2% |
| Chemistry and Biochemistry                    |    | 360,994   |    | 489,184   |   | 481,588   |    | (7,596)   |            |
| Computer Science                              |    | 924,426   |    | 738,249   |   | 669,941   |    | (68,308)  | -9%        |
| Humanities and Arts                           |    | 17,901    |    | 31,294    |   | 38,228    |    | 6,934     | 22%        |
| Mathematical Sciences                         |    | 241,007   |    | 228,497   |   | 281,555   |    | 53,058    | 23%        |
| Physics                                       |    | 117,672   |    | 120,385   |   | 98,017    |    | (22,368)  | -19%       |
| Social Science and Policy Studies             |    | 194,391   |    | 68,651    |   | 105,880   |    | 37,229    | 54%        |
|                                               |    | 2,079,215 |    | 2,056,710 |   | 2,108,114 |    | 51,404    | 2%         |
| Engineering                                   |    |           |    |           |   |           |    |           |            |
| Biomedical Engineering                        |    | 418,739   |    | 432,894   |   | 568,475   |    | 135,581   | 31%        |
| Chemical Engineering                          |    | 390,613   |    | 264,030   |   | 287,055   |    | 23,025    | 9%         |
| Civil & Environmental Engineering             |    | 93,646    |    | 82,857    |   | 98,666    |    | 15,809    | 19%        |
| Electrical and Computer Engineering           |    | 630,502   |    | 509,709   |   | 458,599   |    | (51,110)  | -10%       |
| Fire Protection Engineering                   |    | 560,602   |    | 409,436   |   | 84,201    |    | (325,235) | -79%       |
| Mechanical Engineering                        |    | 1,122,540 |    | 1,207,238 |   | 1,307,883 |    | 100,645   | 8%         |
|                                               |    | 3,216,642 |    | 2,906,164 |   | 2,804,879 |    | (101,285) | -3%        |
| Business                                      |    |           |    |           |   |           |    |           |            |
| School of Business                            |    | 268,189   |    | 176,091   |   | 73,906    |    | (102,185) | -58%       |
| Seriod of Business                            |    | 200,103   |    | 1,0,031   |   | 75,500    |    | (102,103) | 3070       |
| IGSD                                          |    |           |    |           |   |           |    |           |            |
| Interdisciplinary and Global Studies Division |    | 29,262    |    | 15,092    |   | 22,866    |    | 7,774     | 52%        |
| Other                                         |    |           |    |           |   |           |    |           |            |
| Academic & Corporate Engagement               |    | 43,765    |    | 23,024    |   | 21,624    |    | (1,400)   | -6%        |
| Associate Provost                             |    | 5,057     |    | -         |   |           |    | (1) 100)  | 0,0        |
| Computing and Communications Center           |    | -         |    | _         |   | _         |    | _         |            |
| Corporate and Foundation Relations            |    | _         |    | _         |   | _         |    | _         |            |
| Dean of Graduate Studies                      |    | _         |    | _         |   | 5.700.00  |    | 5,700     |            |
| Dean of Students                              |    | _         |    | _         |   | -         |    | 5,700     |            |
| Dean of Undergraduate Studies                 |    | _         |    | _         |   | _         |    | _         |            |
| Human Resources                               |    |           |    | _         |   | _         |    | _         |            |
| Library Operations                            |    | _         |    | -         |   | _         |    | _         |            |
| Office of Multicultural Affairs               |    | _         |    | -         |   | _         |    | _         |            |
| Provost's Office                              |    | 3,982     |    | _         |   | _         |    | _         |            |
| STEM Education Center                         |    | 113,158   |    | 136,502   |   | 125.690   |    | (10,812)  | -8%        |
| Student Development & Counseling              |    | 113,136   |    | 130,302   |   | 123,030   |    | (10,012)  | 370        |
| Student Bevelopment & Counseling              |    | 165,962   |    | 159,526   |   | 153,014   |    | (6,512)   | -4%        |
| Total                                         | Ś  | 5,759,270 | Ś  | 5,313,583 | Ś | 5,162,779 | \$ | (150,804) | -3%        |
| 1000                                          |    | 3,733,270 | 7  | 3,313,363 | 7 | 3,102,773 | 7  | (130,304) | 3,8        |
|                                               |    |           |    |           |   |           |    |           |            |